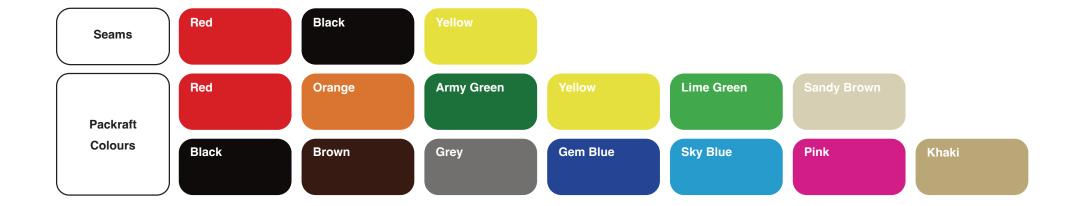

## Colours

We will custom-make your packraft with your chosen colours.

Use the chart on the next page to specify your colours, and send it to us before we order your new packraft.

There is NO ADDITIONAL COST to customise the colours of your packraft.

| Colours |        |
|---------|--------|
| Section | Colour |
| Α       |        |
| В       |        |
| С       |        |
| D       |        |
| E       |        |
| F       |        |
| G       |        |
| Н       |        |
| I       |        |
| J       |        |
| K       |        |
| L       |        |
| Seams   |        |